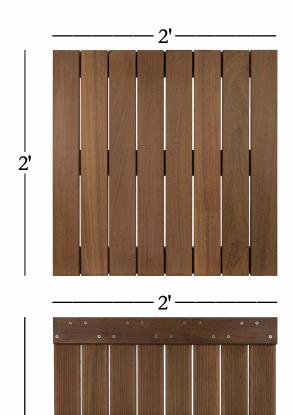

## IPÊ 2'x2' SMOOTH DECK TILE

- Species: Ipê (Tabebuia spp.)
- **Dimensions**: 1-11/16" x 23-7/8" x 23-7/8" (2' x 2' spacing when aligned with adjoining tiles)
- Color: primarily brown tones
- Hardness (Janka Ball): 3,850 lbs
- Fire Rating: Class A (ASTM E108-07)
- Weight: approx. 25 lbs.
- Weight per ft2: approx. 6.5 lbs.
- Produced with corner slots for pedestal system hold-down
- Constructed with stainless steel screws
  Lacey Act compliant, sustainably harvested

This Ipê 2 x 2 smooth deck tile is our most popular product. A classic and tidy style, typically installed in a parquet fashion. The rich and warm brown color and varied grain of these Ipê deck tiles makes any plaza or deck a more inviting space. In addition, Ipê is one of the hardest woods in the world, and has abundant natural oil and mineral content, and because of this, it will outlast every other organic deck product.